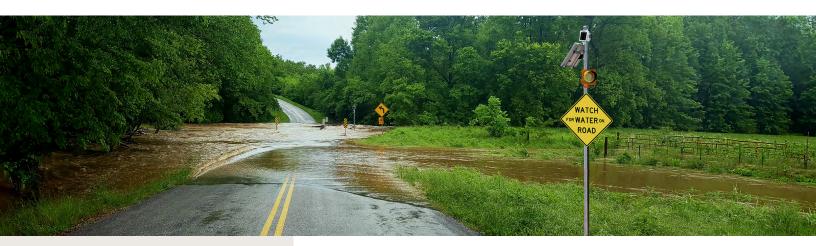

## Protect your community with affordable, real-time flood detection

Delays in warning the public can put lives at risk, especially when relying on manual detection and deployment of barriers. AEM's Vantage Flood Station provides a solution that enhances safety through automated, real-time alerts powered by local water level and precipitation monitoring. The system immediately warns the public with flashing beacons when conditions become hazardous, enabling rapid response and saving lives while reducing operational costs.

## Benefits

**Improved Public Safety:** Automatically detect rising water levels and warn motorists, reducing accidents and saving lives.

**Faster Response:** Real-time alerts enable quicker action, minimizing delays in closing dangerous roads.