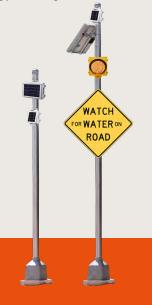

## Vantage Flood Station

## Protect your community with affordable, real-time flood detection

Delays in warning the public can put lives at risk, especially when relying on manual detection and deployment of barriers. AEM's Vantage Flood Station provides a solution that enhances safety through automated, real-time alerts powered by local water level and precipitation monitoring. The system immediately warns the public with flashing beacons when conditions become hazardous, enabling rapid response and saving lives while reducing operational costs.