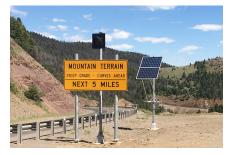

### ROAD WEATHER SIGNAGE

Work in trucking in an area that's prone to ice or flooding? We can help you increase safety around your depot with automated signage that alerts workers to icy or high-water conditions.