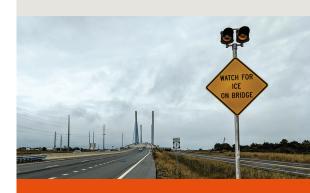

### ROAD WEATHER SIGNAGE

Work in trucking in an area that's prone to ice or flooding? We can help you increase safety around your depot with automated signage that alerts workers to icy or high-water conditions.