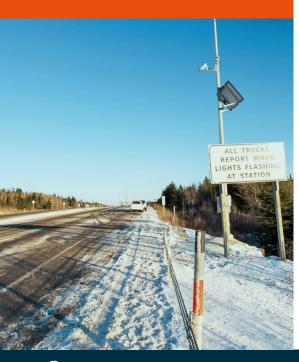

### ROAD WEATHER SIGNAGE

Work in trucking in an area that's prone to ice or flooding? We can help you increase safety around your depot with automated signage that alerts workers to icy or high-water conditions.