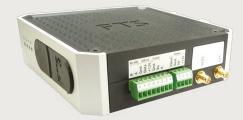

## LT1 – Logging Transmitter

### **BEST-IN-CLASS FEATURES**

Built-in, internationally adopted FTS CS2 GOES transmitter

Conformal coating protects from moisture

Most compact GOES transmitter built for rugged environments

## Compact, rugged and affordable telemetry

The ideal logging transmitter for managing hydrology and meteorology environmental paramers. Configure, collect, store, and transmit from 4 SDI-12 sensors and rain gauge counter.

### LT1 Specifications

| COMPONENT                   | SPECIFICATION                                                 |
|-----------------------------|---------------------------------------------------------------|
| Dimensions                  | 135mm x 135mm x40mm<br>(5.3" x5.3" x 1.6")                    |
| Weight                      | 682 g (1.50 lb)                                               |
| Operating temperature range | -40°C to +70°C (-40°F to +158°F)                              |
| Supply voltage              | +10.8V to 16V                                                 |
| Current consumption         | 10mA (idle) @ +13.5Vdc<br>2.6A (max) @ +13.5Vdc               |
| Humidity range              | 0-95% RH                                                      |
| Local control               | Bluetooth Low Energy (BLE)                                    |
| Local I/O                   | Four (4) SDI-12<br>One (1) Rain gauge counter<br>One (1) NMEA |
| User accessible SD card     | Card included for up to 2 years of data storage               |
| Certifications              | CE, FCC, IC                                                   |
| Satellite telemetry         | GOES CS2                                                      |
| Environmental protection    | IP66 (with enclosure)                                         |