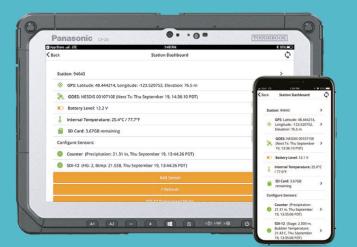

#### **OPTIONS:**

- GOES Antenna
- GPS Antenna
- DIN Rail

Powerful and easy-to-use, FTS360 App allows you to view, organize and control your stations and sensors from your mobile device.