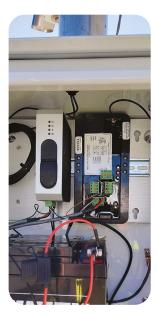

## Compact, rugged and affordable telemetry

The ideal logging transmitter for managing hydrology and meteorology environmental paramers. Configure, collect, store, and transmit from 4 SDI-12 sensors and rain gauge counter.

#### **OPTIONS:**

- GOES Antenna
- GPS Antenna
- DIN Rail

Powerful and easy-to-use, FTS360 App allows you to view, organize and control your stations and sensors from your mobile device.