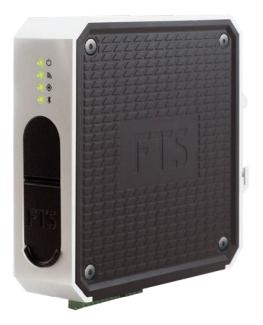

## LT1 – Logging Transmitter

## Compact, rugged and affordable telemetry

The ideal logging transmitter for managing hydrology and meteorology environmental paramers. Configure, collect, store, and transmit from 4 SDI-12 sensors and rain gauge counter.

# What's included?

- FTS GOES CS2 transmitter
- 4GB SD Card
- SMA to N Adapter