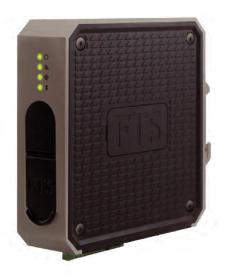

## LT1 - Cell Logging Transceiver

# Compact, IoT connected, and rugged telemetry

The LT1 is an IoT-connected, compact logging transceiver which collects, stores, and transmits real-time data and alerts based on your custom environmental parameters. It features reliable cellular 4G connectivity to access data remotely. Built for rugged climates, the LT1 enables a smart, secure solution designed to improve response time when dangerous environmental conditions emerge.

### Specifications

|                               | LT1-CELL                                  |
|-------------------------------|-------------------------------------------|
| Dimensions                    | 135mm x 135mm x 40mm (5.3" x 5.3" x 1.6") |
| Weight                        | 400g (0.88lbs)                            |
| Operating Temp range          | -40°C to +65°C (-40°F to 149°F)           |
| Humidity                      | 0-95% RH                                  |
| Supply voltage                | 9.6 to 20V                                |
| Current Consumption @ 13.5Vdc | 16mA (active) <sup>1</sup>                |
| Local Control                 | Bluetooth Low Energy (BLE)                |
| LocalI/O                      | SDI-12<br>Rain gauge counter<br>NMEA      |
| Certifications                | CE, FCC, IC                               |
| Telemetry                     | 4G LTE                                    |
| What's Included               | 4GB SD Card, Cell/GPS antenna             |