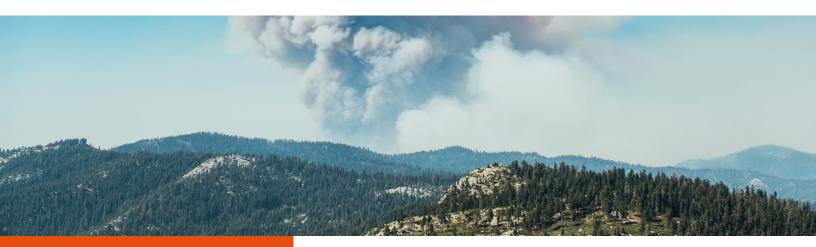

## Intelligent camera technology for a more complete picture of wildfire risk

The climate is changing and with it the wildfire paradigm is shifting. As the number of wildfires increases around the globe, national governments, utilities, and local communities are being impacted in different ways than they were only a few years ago. As a result, innovative monitoring technologies are required in high-risk areas so agencies can make effective decisions that save lives and property.

AEM's Wildfire PTZ camera and FTS360 software combine actionable insights with intelligent camera technology to improve situational awareness and enhance visibility of high-risk wildfire locations, for the earliest detection and quickest response.