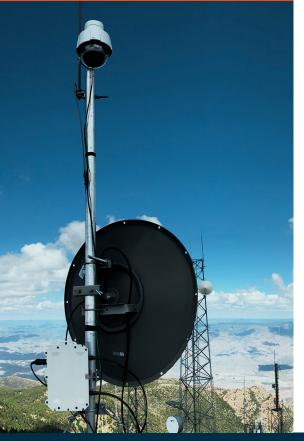

### **HIGH-DEFINITION PTZ CAMERAS**

With a full 360° pan 90° tilt and 40x optical zoom, our PTZ cameras provide accurate, reliable data and technology to capture the total environmental conditions for 25 miles.

AEM's Wildfire PTZ camera and FTS360 software combine actionable insights with intelligent camera technology to improve situational awareness and enhance visibility of high-risk wildfire locations, for the earliest detection and quickest response.