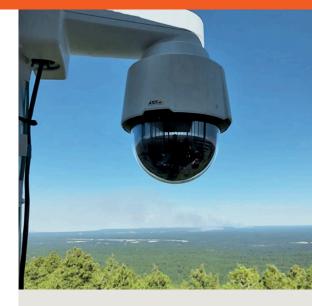

### **HIGH-DEFINITION PTZ CAMERAS**

With a full 360° pan 90° tilt and 40x optical zoom, our PTZ cameras provide accurate, reliable data and technology to capture the total environmental conditions for 25 miles.

AEM's Wildfire PTZ camera and FTS360 software combine actionable insights with intelligent camera technology to improve situational awareness and enhance visibility of high-risk wildfire locations, for the earliest detection and quickest response.