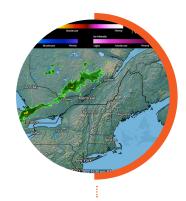

### **ASK ABOUT: SFERIC MAPS®**

Track storms headed your way with Sferic Maps. View the storm's estimated time of arrival along with real-time lightning strikes.

technologies, visit aem.eco or contact us at info@aem.eco