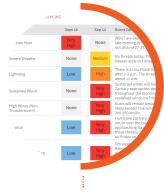

## **AEM** difference:

- Experienced team of degreed meteorologists trained to know your business threats and monitor them 24/7/365
- High-touch support with frequent forecast updates delivered ahead of weather threats and when it matters most
- **Customized experience** delivered by meteorologists who know your operations team
- Responsive team ready to provide immediate support at any moment
- User-friendly Threat Forecasts to know weather-related risk at-aglance and take action
- Mobile-friendly command center to easily access forecasts in the office or on the go