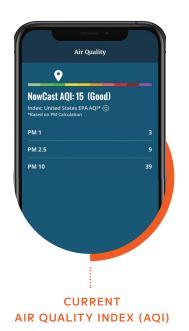

## WeatherLink App: Your Air Quality Data at Your Fingertips

- Current Air Quality Index: Easily understand your air quality with a color-coded description of conditions from a growing list of global indices.
- NowCast Air Quality Index: The EPA's standard for reflecting rapidly changing air quality.
- High Air Quality Index:
  Know exactly how high the air
  quality readings were today,
  and exactly when.

AIR QUALITY Smoke + Dust + Pollution

- **Air Quality Trend:** See a 24-hour air quality trend to know precisely how your air quality is changing.
- Additional Weather Data: Temperature, humidity, dew point, heat index, and wet bulb – all updated every minute.
- Alarms: Set text or email alarms for high air quality readings.