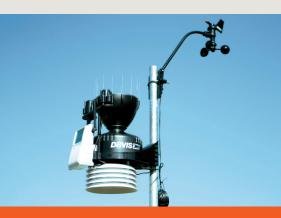

#### PAIR WITH A WEATHER STATION

Use multiple AirLinks as stand-alone sensors or easily merge with your Davis weather station on the WeatherLink Cloud.

**Compact & Quiet Design:** Low profile design with near-silent fan easily mounts on a wall or sits on a countertop.