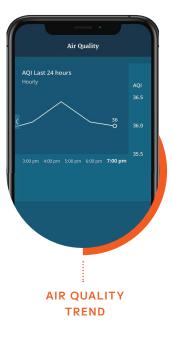

AIR QUALITY Smoke + Dust + Pollution

- **Air Quality Trend:** See a 24-hour air quality trend to know precisely how your air quality is changing.
- Additional Weather Data: Temperature, humidity, dew point, heat index, and wet bulb – all updated every minute.
- Alarms: Set text or email alarms for high air quality readings.